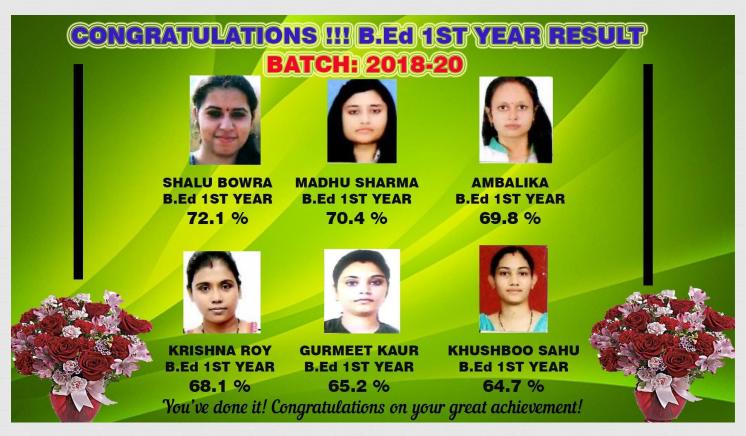

#### CONGRATULATIONS !!! B.Ed 2ND YEAR RESULT BATCH: 2017 - 19

PRATIBHA SHARMA KASHISH GUPTA **B.Ed 2ND YEAR** 75.51 %

**B.Ed 2ND YEAR** 70.82 %

**B.Ed 2ND YEAR** 69.06 %

KAJAL **B.Ed 2ND YEAR** 68.34 %

**RADHIKA VERMA B.Ed 2ND YEAR** 67.65 %

RITU TRIPATHI **B.Ed 2ND YEAR** 66.20 %

PRACHI KUMARI **B.Ed 2ND YEAR** 63.73 %

SWATI KUMARI **B.Ed 2ND YEAR** 63.31 %

SUBHAM KUMAR **B.Ed 2ND YEAR** 61.24 %

SAROJ **B.Ed 2ND YEAR** 59.37 %

You've done it! Congratulations on your great achievement!